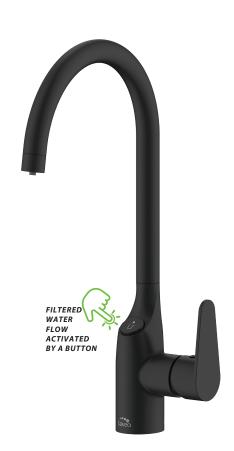

### **CLARO**

upright sink mixer with water filter connection

- material: brass

- ceramic cartridge 35 mm

- spout reach: 205 mm

- tap height: 412 mm

code: BAK\_098D EAN: 5907791175441

code: BAK\_798D EAN: 5907791175458

#### **CLARO**

Sink Mixer Tap with Amii Filtration System

- material: brass
- ceramic cartridge 35 mm
- spout reach: 205 mm
- tap height: 412 mm
- Includes Amii Filtration Set

code: BAKB098D EAN: 5905358222133