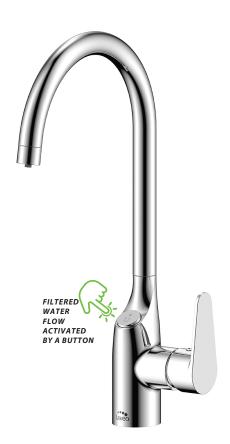

### **CLARO**

upright sink mixer with water filter connection

- material: brass

- ceramic cartridge 35 mm

- spout reach: 205 mm

- tap height: 412 mm

code: BAK\_098D EAN: 5907791175441

code: BAK\_798D EAN: 5907791175458

#### **CLARO**

Sink Mixer Tap with Amii Filtration System

- material: brass
- ceramic cartridge 35 mm
- spout reach: 205 mm
- tap height: 412 mm
- Includes Amii Filtration Set

code: BAKB098D EAN: 5905358222133