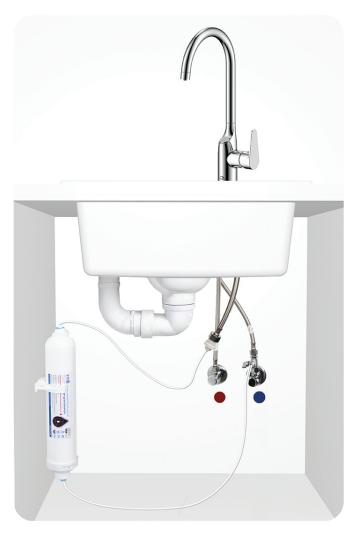

## **CLARO SERIES**

Europeanquality cartridge

Connection to the water filter

2 spout streams

Neoperl aerator

Easy On cleaning se

On-site service

### **CLARO**

upright sink mixer with water filter connection

- material: brass

- ceramic cartridge 35 mm

- spout reach: 205 mm

- tap height: 412 mm

code: BAK\_098D EAN: 5907791175441

code: BAK\_798D EAN: 5907791175458

## **CLARO SERIES**

Europeanquality cartridge

Connection to the water filter

2 spout streams

Neoperl aerator

Easy cleaning

On-site service

#### **CLARO**

Sink Mixer Tap with Amii Filtration System

- material: brass
- ceramic cartridge 35 mm
- spout reach: 205 mm
- tap height: 412 mm
- Includes Amii Filtration Set

code: BAKB098D EAN: 5905358222133