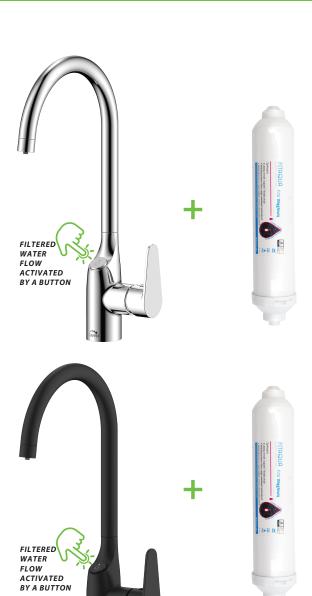

## **CLARO SERIES**

Europeanquality cartridge

Connection to the water filter

2 spout streams

Neoperl aerator

Easy On cleaning se

On-site service

### **CLARO**

upright sink mixer with water filter connection

- material: brass

- ceramic cartridge 35 mm

- spout reach: 205 mm

- tap height: 412 mm

code: BAK\_098D EAN: 5907791175441

code: BAK\_798D EAN: 5907791175458

## **CLARO SERIES**

Europeanquality cartridge

Connection to the water filter

2 spout streams

Neoperl aerator

Easy cleaning

On-site service

#### **CLARO**

Sink Mixer Tap with Amii Filtration System

- material: brass
- ceramic cartridge 35 mm
- spout reach: 205 mm
- tap height: 412 mm
- Includes Amii Filtration Set

code: BAKB098D EAN: 5905358222133

code: BAKB798D EAN: 5905358222140