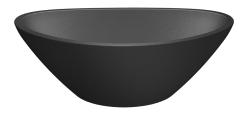

## **VELA**

granite washbasins

- imensions: 340 x 200 x 130 mm
- option for matte or high-gloss finish
- a tiny sink for guest bathrooms to break the stereotype of a standard sink with a cabinet
- any color combinations possible after discussion and agreement on commercial details