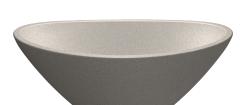

## **VELA**

granite washbasins

- imensions: 340 x 200 x 130 mm
- option for matte or high-gloss finish
- a tiny sink for guest bathrooms to break the stereotype of a standard sink with a cabinet
- any color combinations possible after discussion and agreement on commercial details