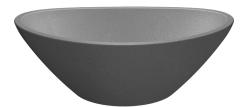

## **VELA**

granite washbasins

- imensions: 340 x 200 x 130 mm
- option for matte or high-gloss finish
- a tiny sink for guest bathrooms to break the stereotype of a standard sink with a cabinet
- any color combinations possible after discussion and agreement on commercial details