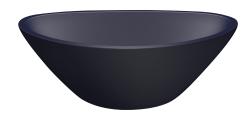

## **VELA**

granite washbasins

- imensions: 340 x 200 x 130 mm
- option for matte or high-gloss finish
- a tiny sink for guest bathrooms to break the stereotype of a standard sink with a cabinet
- any color combinations possible after discussion and agreement on commercial details